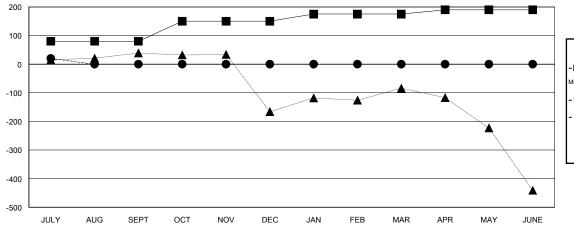

## LOCATION INDIA

 $\mathsf{GMT}\;\mathsf{CA}\;6$ 

| Clubs                 |                  |           |                  |                  | Members               |                    |                                     |                    |                  |
|-----------------------|------------------|-----------|------------------|------------------|-----------------------|--------------------|-------------------------------------|--------------------|------------------|
| RESULTS FOR 2016-2017 |                  |           |                  |                  | RESULTS FOR 2016-2017 |                    |                                     |                    |                  |
| QUARTER               | NEW CLUB<br>GOAL | NEW CLUBS | DROPPED<br>CLUBS | NET<br>GAIN/LOSS | QUARTER               | NEW MEMBER<br>GOAL | CHARTER AND<br>NEW MEMBERS<br>ADDED | DROPPED<br>MEMBERS | NET<br>GAIN/LOSS |
| JULY/AUG/SEPT         | 2                | 0         | 0                | 0                | JULY/AUG/SEPT         | 80                 | 49                                  | 29                 | 20               |
| OCT/NOV/DEC           | 2                | 0         | 0                | 0                | OCT/NOV/DEC           | 70                 | 0                                   | 0                  | 0                |
| JAN/FEB/MAR           | 1                | 0         | 0                | 0                | JAN/FEB/MAR           | 25                 | 0                                   | 0                  | 0                |
| APR/MAY/JUNE          | 1                | 0         | 0                | 0                | APR/MAY/JUNE          | 15                 | 0                                   | 0                  | 0                |